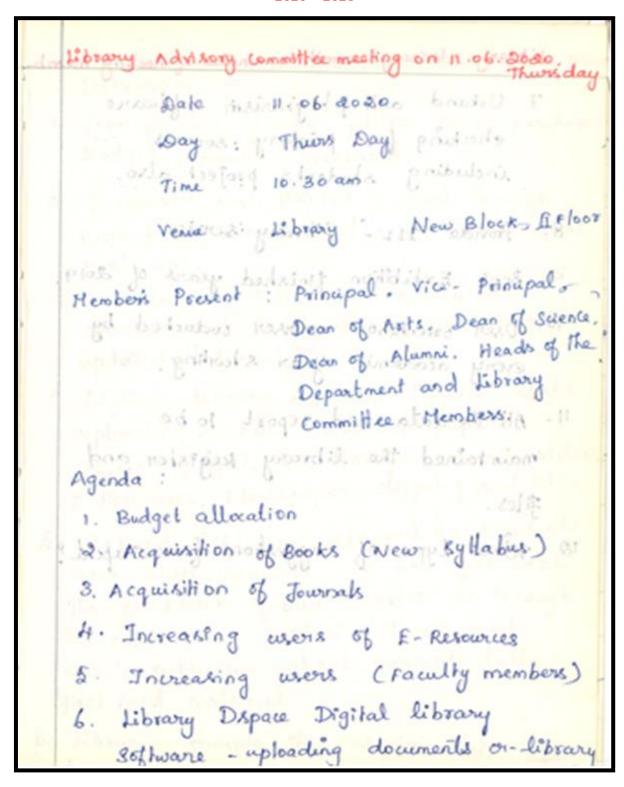

### MINUTES OF THE LIBRARY COMMITTEE

# **Key Indicator - 4.2 Library as a Learning Resource**

4.2.1 Library is automated with digital facilities using integrated Library Management System (ILMS), adequate subscriptions to e-resources and journals are made. The library is optimally used by the faculty and students