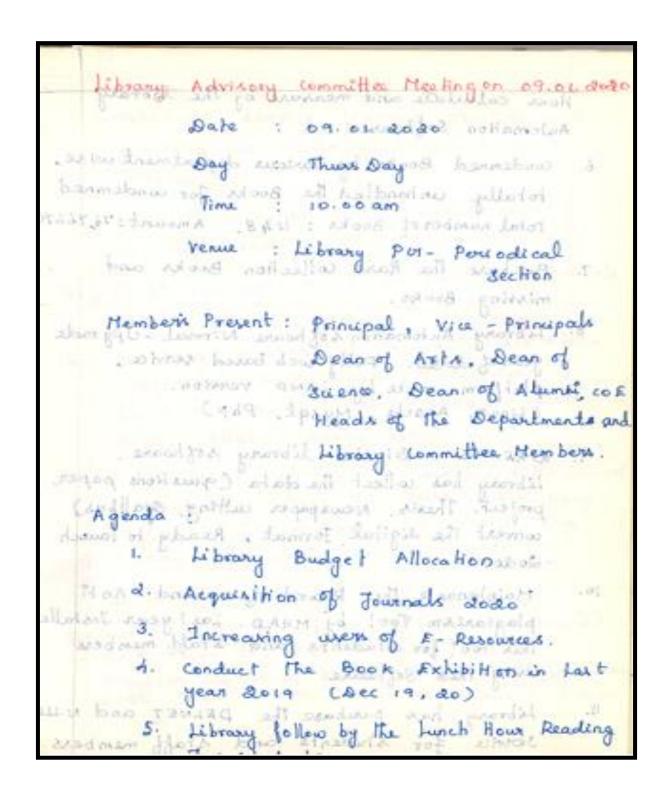

### MINUTES OF THE LIBRARY COMMITTEE

# **Key Indicator - 4.2 Library as a Learning Resource**

4.2.1 Library is automated with digital facilities using integrated Library Management System (ILMS), adequate subscriptions to e-resources and journals are made. The library is optimally used by the faculty and students